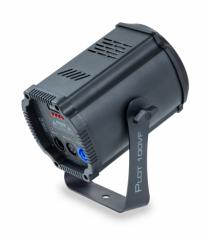

## PLOT 100VF

100 W Mini Fresnel light with variable white

The Centolight **PLOT 100VF** is a versatile two-color COB Fresnel projector, ideal for stage lighting, photography, videography, theatre and event setups. Equipped with a powerful 100W LED-source offering both Warm and Cold White options, it enables seamless blending of color temperatures to match diverse environments and artistic requirements. The fixture features multiple control modes, including Sound Control, DMX512, Master-Slave, and Automatic, along with a variable strobe effect and linear dimming, ensuring maximum flexibility for various applications. With two DMX channel configurations available, users can make precise lighting adjustments. Delivering energy-efficient, high-brightness illumination with uniform coverage, the **PLOT 100VF** is perfectly suited for dynamic and professional lighting scenarios.

## Key features

Two-color COB Fresnel projector

100W LED source

Electronic strobe with variable speed

Smooth dimming function

White color temperature variation Warm and Cold White

Stand-alone, Master/Slave, DMX512 and Sound Control modes