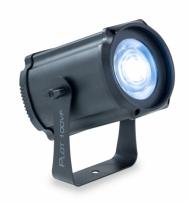

## PLOT 100VF

100 W Mini Fresnel light with variable white

The Centolight **PLOT 100VF** is a versatile two-color COB Fresnel projector, ideal for stage lighting, photography, videography, theatre and event setups. Equipped with a powerful 100W LED-source offering both Warm and Cold White options, it enables seamless blending of color temperatures to match diverse environments and artistic requirements. The fixture features multiple control modes, including Sound Control, DMX512, Master-Slave, and Automatic, along with a variable strobe effect and linear dimming, ensuring maximum flexibility for various applications. With two DMX channel configurations available, users can make precise lighting adjustments. Delivering energy-efficient, high-brightness illumination with uniform coverage, the **PLOT 100VF** is perfectly suited for dynamic and professional lighting scenarios.

## Key features

Two-color COB Fresnel projector

100W LED source

Electronic strobe with variable speed

Smooth dimming function

White color temperature variation Warm and Cold White

Stand-alone, Master/Slave, DMX512 and Sound Control modes