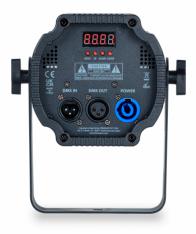

## Specifications

| Input Voltage                                   | AC90-240V, 50-60Hz                           |
|-------------------------------------------------|----------------------------------------------|
| LED                                             | 100W Warm and Cold White COB                 |
| Lens                                            | Fresnel                                      |
| DMX Channels                                    | 2x 6CH Modes                                 |
| Control Mode                                    | DMX, Master/Slave, Auto, Sound               |
| DMX Connectors                                  | 3-pin XLR Input/Output                       |
| Power Connectors                                | Powercon Input                               |
| Fixture Dimensions (WxDxH)                      | 127,5 x 177 x 125 mm(5.02 x 6.97 x 4.92 in.) |
| Dimensions with bracket and screw knobs (WxDxH) | 169 x 177 x 198.5(6.65 x 6.97 x 7.81 in.)    |
| Packing Dimensions (WxDxH)                      | 190 x 190 x 220 mm(7.48 x 7.48 x 8.66 in.)   |
| Product Weight                                  | 1.66 kg - 3.66 lbs.                          |
| Package Weight                                  | 2.5 kg - 5.5 lbs                             |